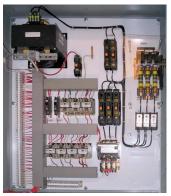

Inside Control Panel Before

After S&B Upgrade

After S&B Upgrade

Oven Zone 1 of 10 Before

After S&B Upgrade

Combustion Field Services Guide