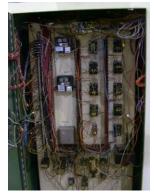

Inside Control Panel Before

After S&B Upgrade

After S&B Upgrade

Oven Zone 1 of 10 Before

After S&B Upgrade

Combustion Field Services Guide