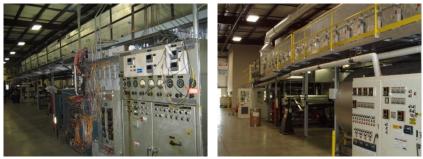

## UPGRADES/ REBUILDS/ RETROFITS/ REPAIRS

Left: Old coating line. Right: New line S&B upgraded, installed & commissioned.

If you have combustion equipment that is in disrepair, out dated or that needs upgrading, we can help. Backed by our engineering department, a team of experienced technicians can **upgrade or rebuild** your combustion equipment to today's codes and standards.