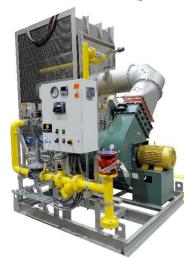

#### Packaged Heaters

- Complete with process controls. UL 508A priced per request.
- Packaged with combustion blowers (if required), air heat burners and controls.
- Arrives on-site prewired, pre-piped, and with component ID tags.
- On-site start-up and on-going maintenance available.

#### Plug & Play

- Designed to be inserted right into your ductwork.
- Single point fuel connection.
- Built to meet your construction standard requirements.
- Easy to use and install.
- Rigorously tested & tuned, in-house, prior to shipment by our internal Quality Control Team.