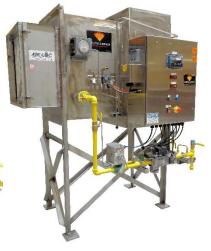

#### Packaged Heaters

- Complete with process controls. UL 508A priced per request.
- Packaged with combustion blowers (if required), air heat burners and controls.
- Arrives on-site prewired, pre-piped, and with component ID tags.
- On-site start-up and on-going maintenance available.

#### Plug & Play

- Designed to be inserted right into your ductwork.
- Single point fuel connection.
- Built to meet your construction standard requirements.
- Easy to use and install.
- Rigorously tested & tuned, in-house, prior to shipment by our internal Quality Control Team.