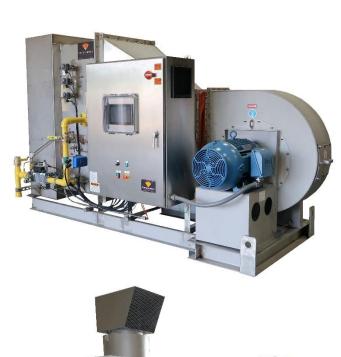

## PACKAGED AIR HEATERS

A product of more than 100 years of process heat equipment experience, our Packaged Air Heaters are designed to be "plug and play" and to provide unmatched performance for your application!

## **Packaged Heaters**

- Complete with process controls. UL 508A priced per request.
- Packaged with hot side blowers, air heat burners and controls.
- Arrives on-site prewired, pre-piped and having been test fired at Stelter & Brinck.
- Include insulated outlet transition with protective metallic skin
- On-site start-up and on-going maintenance available.

## Plug & Play

- Single point fuel connection.
- Built to meet your construction standard requirements.
- Easy to use and install.
- Rigorously tested & tuned, in-house, prior to shipment by our internal Quality Control Team.