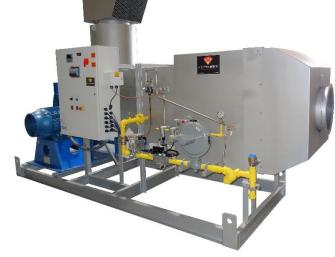

## PACKAGED AIR HEATERS

A product of more than 100 years of process heat equipment experience, our Packaged Air Heaters are designed to be "plug and play" and to provide unmatched performance for your application!

## **Packaged Heaters**

- Complete with process controls. UL 508A priced per request.
- Packaged with hot side blowers, air heat burners and controls.
- Arrives on-site prewired, pre-piped and having been test fired at Stelter & Brinck.
- Include insulated outlet transition with protective metallic skin
- On-site start-up and on-going maintenance available.

## Plug & Play

- Single point fuel connection.
- Built to meet your construction standard requirements.
- Easy to use and install.
- Rigorously tested & tuned, in-house, prior to shipment by our internal Quality Control Team.